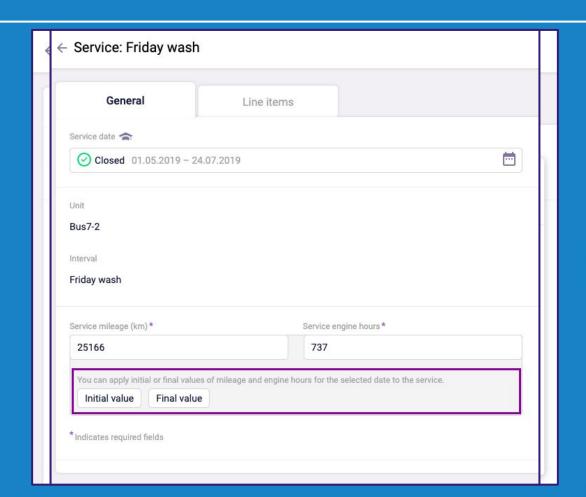

### What is 'service' in Fleetrun?

### **One-time**

event of unit maintenance, repair, insurance renewal

### Example

for each unit in interval "Oil change" a separate service is created