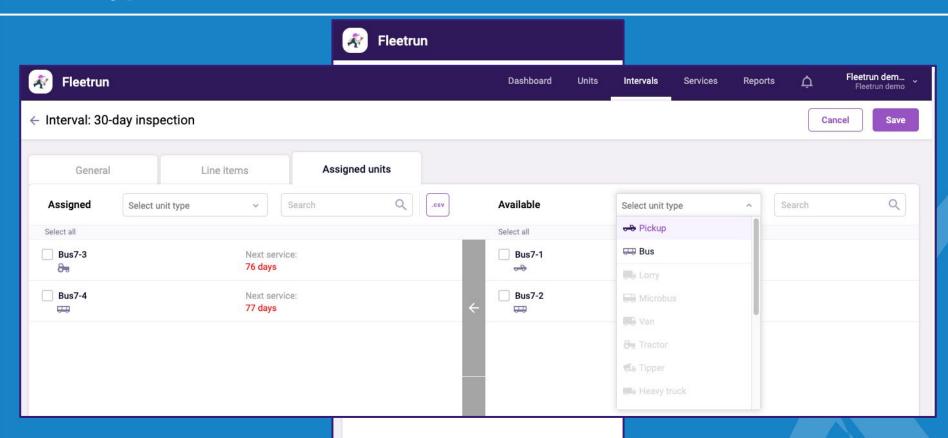

### What is 'interval' in Fleetrun?

### Type of service

towards fleet maintenance

### Example

Interval "Oil change" can be registered for several units

### Maintenance Module in Wialon vs Fleetrun

One interval > Unit unit

**Unit interval > Many units** 