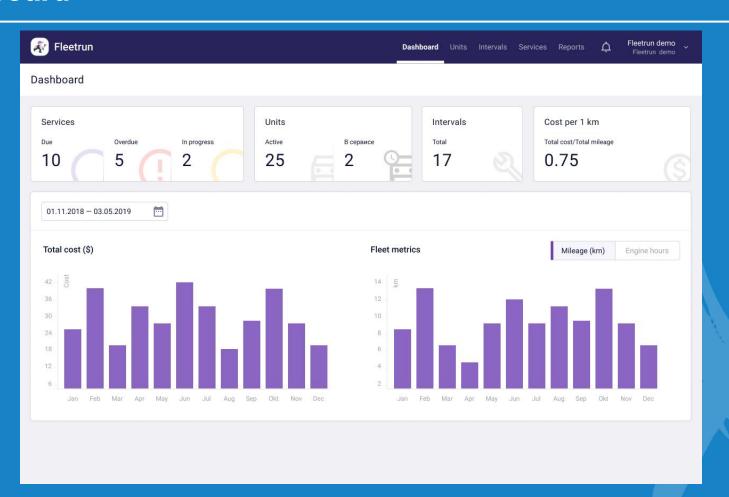

n Fleetrun?

### **One-time**

event of unit maintenance, repair, insurance renewal

### Example

for each unit in interval "Oil change" a separate service is created





### Maintenance Module in Wialon vs Fleetrun

One interval > Unit unit

**Unit interval > Many units** 





### **Fleetrun**

### **Manual service registration**

Please, fill in everything, everyday

and it

will last

forever

never end





### **Fleetrun**

**Service cost** 

Service, labour and parts cost





Fleetrun

Information about service

Information about service + files attachment





### Fleetrun

**Summary reports** 

**Summary reports + Dashboard** 





### **Fleetrun**

**Unit maintenance control** 

Unit, trailers, drivers maintenance control











# Fleetrun functionality

### **Dashboard**



### **Dashboard**



### **Intervals**



### **Services**



### **Unit types**



### **Drivers and trailers**



### Reports



### **Notifications**



### What Else

- ♦ line items library
- export to .csv
- data migration from Wialon
- data storage period 5 years

# Developing Fleetrun together



mars@gurtam.com forum.gurtam.com

# Thank you for your attention!

**Mariya Starikova** 

Product manager, Labs Group