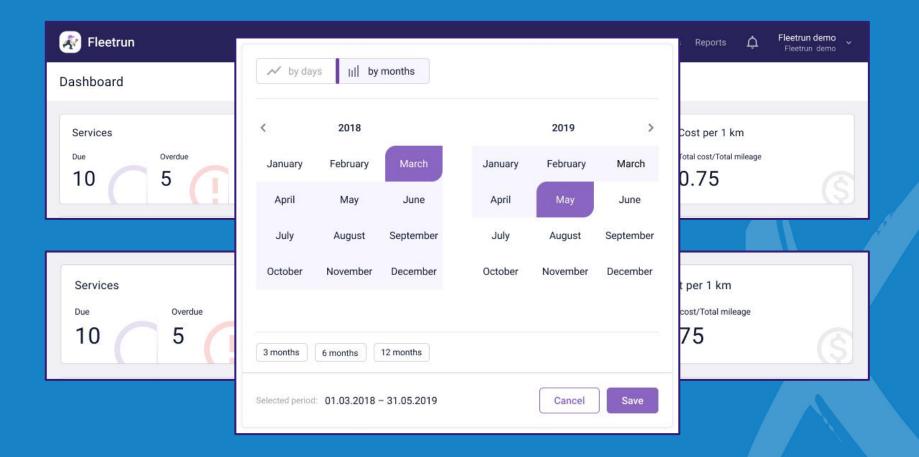

e-time**

event of unit maintenance, repair, insurance renewal

### Example

for each unit in interval "Oil change" a separate service is created





### Maintenance Module in Wialon vs Fleetrun

One interval > Unit unit

**Unit interval > Many units** 





### **Fleetrun**

### **Manual service registration**

Please, fill in everything, everyday

and it

will last

forever

never end





### **Fleetrun**

**Service cost** 

Service, labour and parts cost





Fleetrun

Information about service

Information about service + files attachment





### Fleetrun

**Summary reports** 

**Summary reports + Dashboard** 





### **Fleetrun**

**Unit maintenance control** 

Unit, trailers, drivers maintenance control











# Fleetrun functionality

### **Dashboard**



### **Dashboard**



### **Intervals**



### **Services**



### **Unit types**



### **Drivers and trailers**



### Reports



### **Notifications**



### What Else

- ♦ line items library
- export to .csv
- data migration from Wialon
- data storage period 5 years

# Developing Fleetrun together



mars@gurtam.com forum.gurtam.com

# Thank you for your attention!

**Mariya Starikova** 

Product manager, Labs Group