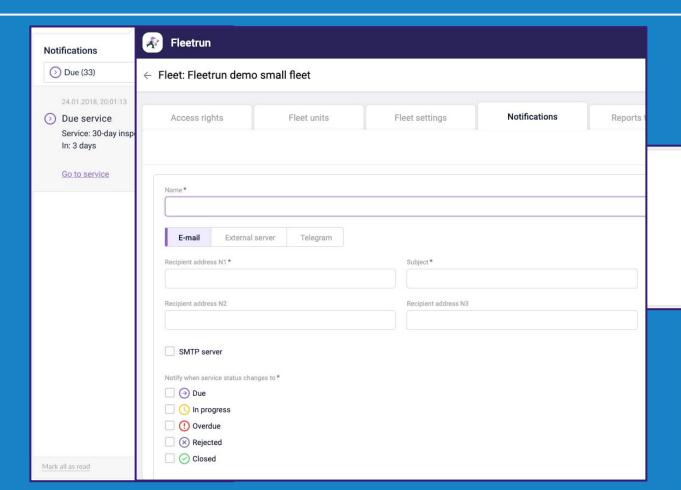

is created





### Maintenance Module in Wialon vs Fleetrun

One interval > Unit unit

**Unit interval > Many units** 





### **Fleetrun**

### **Manual service registration**

Please, fill in everything, everyday

and it

will last

forever

never end





### **Fleetrun**

**Service cost** 

Service, labour and parts cost





Fleetrun

Information about service

Information about service + files attachment





### Fleetrun

**Summary reports** 

**Summary reports + Dashboard** 





### **Fleetrun**

**Unit maintenance control** 

Unit, trailers, drivers maintenance control











# Fleetrun functionality

### **Dashboard**



### **Dashboard**



### **Intervals**



### **Services**



### **Unit types**



### **Drivers and trailers**



### Reports



### **Notifications**



### What Else

- ♦ line items library
- export to .csv
- data migration from Wialon
- data storage period 5 years

# Developing Fleetrun together



mars@gurtam.com forum.gurtam.com

# Thank you for your attention!

**Mariya Starikova** 

Product manager, Labs Group