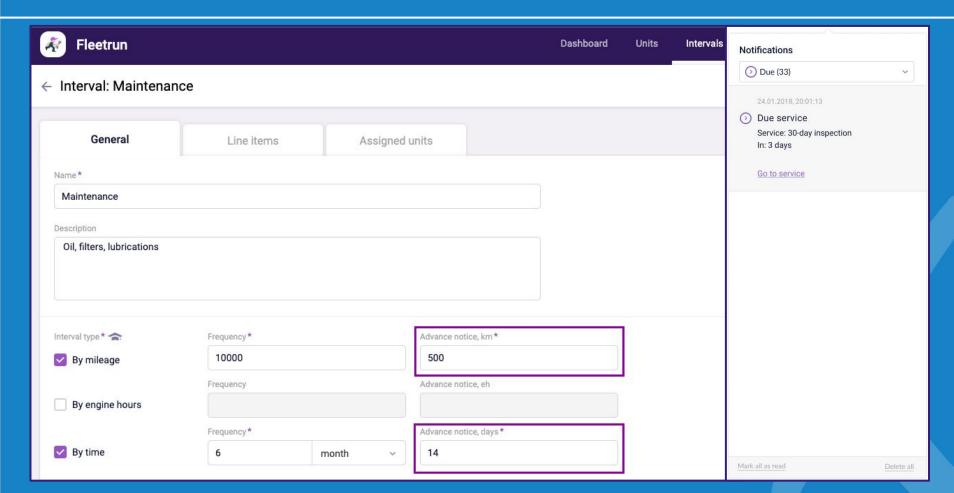

it maintenance, repair, insurance renewal

### Example

for each unit in interval "Oil change" a separate service is created





### Maintenance Module in Wialon vs Fleetrun

One interval > Unit unit

**Unit interval > Many units** 





### **Fleetrun**

### **Manual service registration**

Please, fill in everything, everyday

and it

will last

forever

never end





### **Fleetrun**

**Service cost** 

Service, labour and parts cost





Fleetrun

Information about service

Information about service + files attachment





### Fleetrun

**Summary reports** 

**Summary reports + Dashboard** 





### **Fleetrun**

**Unit maintenance control** 

Unit, trailers, drivers maintenance control











# Fleetrun functionality

### **Dashboard**



### **Dashboard**



### **Intervals**



### **Services**



### **Unit types**



### **Drivers and trailers**



### Reports



### **Notifications**



### What Else

- ♦ line items library
- export to .csv
- data migration from Wialon
- data storage period 5 years

# Developing Fleetrun together



mars@gurtam.com forum.gurtam.com

# Thank you for your attention!

**Mariya Starikova** 

Product manager, Labs Group