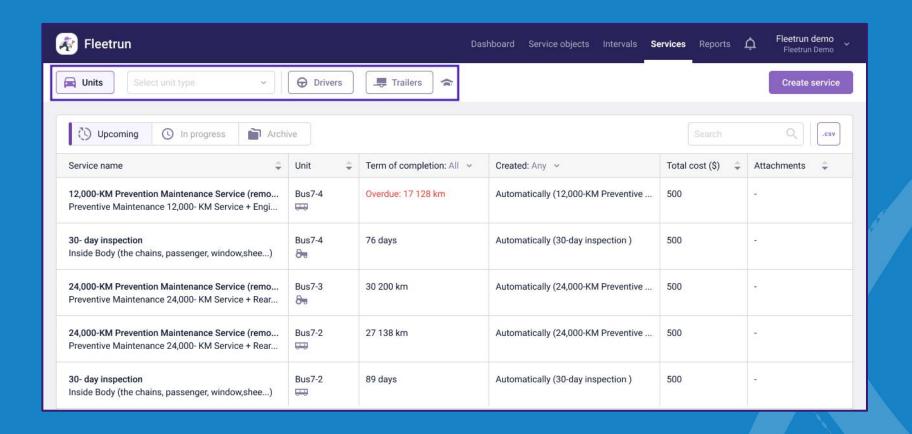

nterval "Oil change" a separate service is created





### Maintenance Module in Wialon vs Fleetrun

One interval > Unit unit

**Unit interval > Many units** 





### **Fleetrun**

### **Manual service registration**

Please, fill in everything, everyday

and it

will last

forever

never end





### **Fleetrun**

**Service cost** 

Service, labour and parts cost





Fleetrun

Information about service

Information about service + files attachment





### Fleetrun

**Summary reports** 

**Summary reports + Dashboard** 





### **Fleetrun**

**Unit maintenance control** 

Unit, trailers, drivers maintenance control











# Fleetrun functionality

### **Dashboard**



### **Dashboard**



### **Intervals**



### **Services**



### **Unit types**



### **Drivers and trailers**



### Reports



### **Notifications**



### What Else

- ♦ line items library
- export to .csv
- data migration from Wialon
- data storage period 5 years

# Developing Fleetrun together



mars@gurtam.com forum.gurtam.com

# Thank you for your attention!

**Mariya Starikova** 

Product manager, Labs Group