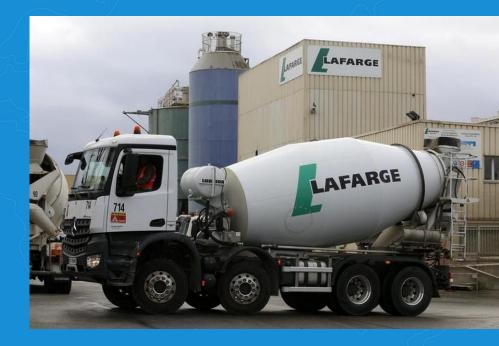

# 6. Cement delivery and fleet inspection from Uganda

### **Challenges:**

Planning cement delivery

 Automatization of checks of fleet compatibility with LafargeHolcim standards

Video surveillance of drivers

# 6. Cement delivery and fleet inspection from Uganda

Implementation:

Routes module

Events Register

Custom mobile app

KP1 from SmartWitness

| 🔘 winlonHasting 🚳 Monitori 🏁 Tracks | 📄 Messag | Reports           | 🖏 Geofend 🙇 Routes 😸 Drivers 😨 Jobs 🕥 Notificat | & Users 🛱 Units Q 📐 🇱 :                                                                                                                                                                                                                                                                                                                                                                                                                                                                                                                                                                                                                                                                                                                                                                                                                                                                                                                                                                                                                                                                                                                                                                                                                                                                                                                                                                                                                                                                                                                                                                                                                                                                                                                                                                                                                                                                                                                                                                                                                                                                                                        |
|-------------------------------------|----------|-------------------|-------------------------------------------------|--------------------------------------------------------------------------------------------------------------------------------------------------------------------------------------------------------------------------------------------------------------------------------------------------------------------------------------------------------------------------------------------------------------------------------------------------------------------------------------------------------------------------------------------------------------------------------------------------------------------------------------------------------------------------------------------------------------------------------------------------------------------------------------------------------------------------------------------------------------------------------------------------------------------------------------------------------------------------------------------------------------------------------------------------------------------------------------------------------------------------------------------------------------------------------------------------------------------------------------------------------------------------------------------------------------------------------------------------------------------------------------------------------------------------------------------------------------------------------------------------------------------------------------------------------------------------------------------------------------------------------------------------------------------------------------------------------------------------------------------------------------------------------------------------------------------------------------------------------------------------------------------------------------------------------------------------------------------------------------------------------------------------------------------------------------------------------------------------------------------------------|
| New Route Q Search                  |          |                   | Mongbwalu                                       |                                                                                                                                                                                                                                                                                                                                                                                                                                                                                                                                                                                                                                                                                                                                                                                                                                                                                                                                                                                                                                                                                                                                                                                                                                                                                                                                                                                                                                                                                                                                                                                                                                                                                                                                                                                                                                                                                                                                                                                                                                                                                                                                |
| Schedules -                         | 📰 🆩 🍾    | . 🖬 🗙             |                                                 | Lake. ) ] {                                                                                                                                                                                                                                                                                                                                                                                                                                                                                                                                                                                                                                                                                                                                                                                                                                                                                                                                                                                                                                                                                                                                                                                                                                                                                                                                                                                                                                                                                                                                                                                                                                                                                                                                                                                                                                                                                                                                                                                                                                                                                                                    |
| L, — 13:35 - 19:55                  |          | Fi × *            | Mambasa Irumu Bunia                             | THE AND A CONTRACT OF A CONTRA |
| i., — 13:40 - 20:00                 |          | Γ <u>1</u> ×      | + T C C C Y                                     |                                                                                                                                                                                                                                                                                                                                                                                                                                                                                                                                                                                                                                                                                                                                                                                                                                                                                                                                                                                                                                                                                                                                                                                                                                                                                                                                                                                                                                                                                                                                                                                                                                                                                                                                                                                                                                                                                                                                                                                                                                                                                                                                |
| Ima to Bulaga                       | ₽ ≣ ∢    | r <sub>ii</sub> × | - Eringiti P CP - Kiseruka                      | Kitale                                                                                                                                                                                                                                                                                                                                                                                                                                                                                                                                                                                                                                                                                                                                                                                                                                                                                                                                                                                                                                                                                                                                                                                                                                                                                                                                                                                                                                                                                                                                                                                                                                                                                                                                                                                                                                                                                                                                                                                                                                                                                                                         |
| L. — 05:30 - 17:30                  |          | Г <u>а</u> 🗙      | BCP-                                            | litxana Busia Eldoret                                                                                                                                                                                                                                                                                                                                                                                                                                                                                                                                                                                                                                                                                                                                                                                                                                                                                                                                                                                                                                                                                                                                                                                                                                                                                                                                                                                                                                                                                                                                                                                                                                                                                                                                                                                                                                                                                                                                                                                                                                                                                                          |
| L. O5:35 - 17:35                    | .#       | r <sub>ii</sub> × | Kan                                             | ipala Kakamega                                                                                                                                                                                                                                                                                                                                                                                                                                                                                                                                                                                                                                                                                                                                                                                                                                                                                                                                                                                                                                                                                                                                                                                                                                                                                                                                                                                                                                                                                                                                                                                                                                                                                                                                                                                                                                                                                                                                                                                                                                                                                                                 |
| 05:40 - 17:40                       | 1        | Г <u>а</u> 🗙      | Butembo Kasese                                  | Kisumu                                                                                                                                                                                                                                                                                                                                                                                                                                                                                                                                                                                                                                                                                                                                                                                                                                                                                                                                                                                                                                                                                                                                                                                                                                                                                                                                                                                                                                                                                                                                                                                                                                                                                                                                                                                                                                                                                                                                                                                                                                                                                                                         |
| ., - 05:45 - 17:45                  |          | r <sub>ii</sub> × | 50 mi TPESe Masaka                              | N 008 1811 28':                                                                                                                                                                                                                                                                                                                                                                                                                                                                                                                                                                                                                                                                                                                                                                                                                                                                                                                                                                                                                                                                                                                                                                                                                                                                                                                                                                                                                                                                                                                                                                                                                                                                                                                                                                                                                                                                                                                                                                                                                                                                                                                |
| 05:50 - 17:50                       | .#       | r <sub>ii</sub> × | Route For: Today                                | ·                                                                                                                                                                                                                                                                                                                                                                                                                                                                                                                                                                                                                                                                                                                                                                                                                                                                                                                                                                                                                                                                                                                                                                                                                                                                                                                                                                                                                                                                                                                                                                                                                                                                                                                                                                                                                                                                                                                                                                                                                                                                                                                              |
| L, — 05:55 - 17:55                  |          | r <sub>ii</sub> × | · · · · · · · · · · · · · · · · · · ·           |                                                                                                                                                                                                                                                                                                                                                                                                                                                                                                                                                                                                                                                                                                                                                                                                                                                                                                                                                                                                                                                                                                                                                                                                                                                                                                                                                                                                                                                                                                                                                                                                                                                                                                                                                                                                                                                                                                                                                                                                                                                                                                                                |
| L 06:00 - 18:00                     | ø        | r <sub>ii</sub> × | - days hours minutes + 12:00 13:                | 14.00 13.00 16.00                                                                                                                                                                                                                                                                                                                                                                                                                                                                                                                                                                                                                                                                                                                                                                                                                                                                                                                                                                                                                                                                                                                                                                                                                                                                                                                                                                                                                                                                                                                                                                                                                                                                                                                                                                                                                                                                                                                                                                                                                                                                                                              |
| L 06:05 - 18:05                     | 1        | η ×               |                                                 |                                                                                                                                                                                                                                                                                                                                                                                                                                                                                                                                                                                                                                                                                                                                                                                                                                                                                                                                                                                                                                                                                                                                                                                                                                                                                                                                                                                                                                                                                                                                                                                                                                                                                                                                                                                                                                                                                                                                                                                                                                                                                                                                |
| L 06:10 - 18:10                     |          | r <sub>ii</sub> × | 31011007349 0 4                                 |                                                                                                                                                                                                                                                                                                                                                                                                                                                                                                                                                                                                                                                                                                                                                                                                                                                                                                                                                                                                                                                                                                                                                                                                                                                                                                                                                                                                                                                                                                                                                                                                                                                                                                                                                                                                                                                                                                                                                                                                                                                                                                                                |
| L, — 06:15 - 18:15                  | ,#       | r <sub>ii</sub> × | 31012011956 0 4                                 |                                                                                                                                                                                                                                                                                                                                                                                                                                                                                                                                                                                                                                                                                                                                                                                                                                                                                                                                                                                                                                                                                                                                                                                                                                                                                                                                                                                                                                                                                                                                                                                                                                                                                                                                                                                                                                                                                                                                                                                                                                                                                                                                |
| 06:20 - 18:20                       | , de     | Г <u>а</u> 🗙      | 31011007346 0 4                                 |                                                                                                                                                                                                                                                                                                                                                                                                                                                                                                                                                                                                                                                                                                                                                                                                                                                                                                                                                                                                                                                                                                                                                                                                                                                                                                                                                                                                                                                                                                                                                                                                                                                                                                                                                                                                                                                                                                                                                                                                                                                                                                                                |
| ., - 06:25 - 18:25                  | ø        | Γ <u>ι</u> ×      | 31011007360 0 4                                 |                                                                                                                                                                                                                                                                                                                                                                                                                                                                                                                                                                                                                                                                                                                                                                                                                                                                                                                                                                                                                                                                                                                                                                                                                                                                                                                                                                                                                                                                                                                                                                                                                                                                                                                                                                                                                                                                                                                                                                                                                                                                                                                                |
| <b>—</b> 06:30 - 18:30              |          | r <sub>ii</sub> × | <b>31011007347</b> 2 2                          |                                                                                                                                                                                                                                                                                                                                                                                                                                                                                                                                                                                                                                                                                                                                                                                                                                                                                                                                                                                                                                                                                                                                                                                                                                                                                                                                                                                                                                                                                                                                                                                                                                                                                                                                                                                                                                                                                                                                                                                                                                                                                                                                |
| L, — 06:35 - 18:35                  | 1        | Г <u>іі ×</u> т   |                                                 | 3 CP - Mityana                                                                                                                                                                                                                                                                                                                                                                                                                                                                                                                                                                                                                                                                                                                                                                                                                                                                                                                                                                                                                                                                                                                                                                                                                                                                                                                                                                                                                                                                                                                                                                                                                                                                                                                                                                                                                                                                                                                                                                                                                                                                                                                 |
|                                     |          | e                 | Gurtam                                          | 🚍 <b>16 🖙 4 🗔 1</b> 💷 1                                                                                                                                                                                                                                                                                                                                                                                                                                                                                                                                                                                                                                                                                                                                                                                                                                                                                                                                                                                                                                                                                                                                                                                                                                                                                                                                                                                                                                                                                                                                                                                                                                                                                                                                                                                                                                                                                                                                                                                                                                                                                                        |

## 6. Cement delivery and fleet inspection from Uganda

#### **Result:**

Delivery optimization
 New Wialon feature
 implementation
 Inspection digitizing /
 Paperwork reduction
 Driver behavior
 improvement