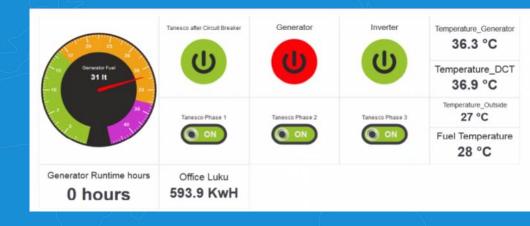

### Implementation:

Fuel level sensor to measure
Sensolator to visualize
Alerts to get notified

#### **Result:**

Easy way to monitor
Savings on manpower
Less blackouts