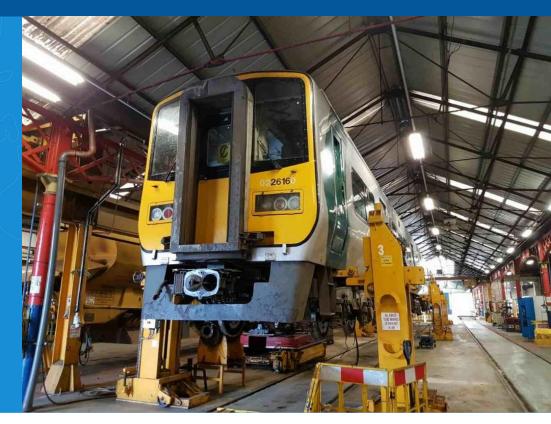

### 8. Monitoring of the diesel locomotives from Ireland

### **Challenges:**

 Decrease the fuel consumption and optimize the process of filling
 Decrease the downtime
 Old broken FLSs from the loco producer

### Implementation:

New FLSs
Trackers
Reports in Wialon (fuel, trips, events)

#### **Result:**

Decreased the fuel consumption by 10% (now 300 l/100 km)
Decreased the downtime by 40%
Save more than 100km of the mileage per day