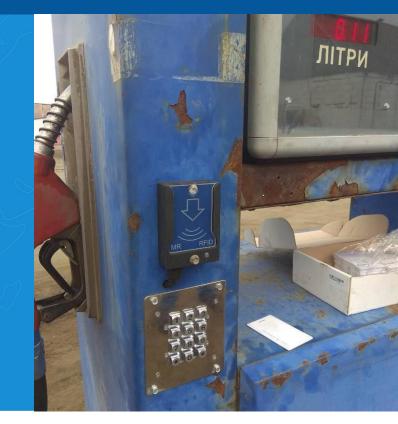

# 7. Petrol station monitoring from Ukraine

### **Challenges:**

Manual fillings registration
 Mistakes in documentation
 Increased staff costs
 Frauds with fuel

### 7. Petrol station monitoring from Ukraine

#### Implementation:

- Fuel traffic report
- ♦ RFID tags and readers
- LED display and keyboard
- Flow meter sensor

#### **Results:**

Informative analytical reports
Full automation of fuel processing
Fuel expense reduction by 5%
Fueling data processing time reduction by 90%