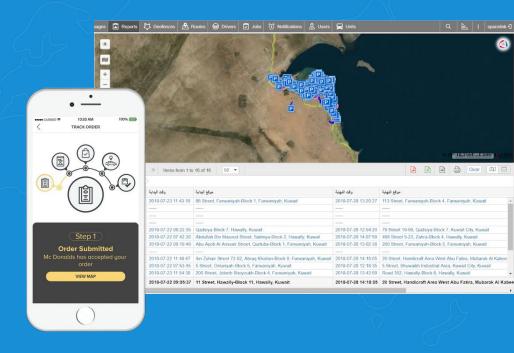

# 9. Delivery Monitoring with WiaTag from Kuwait

**Implementation:** 

WiaTag AppWialon API

Live tracking, reports, notifications

# 9. Delivery Monitoring with WiaTag from Kuwait

#### **Results:**

Customers can track their order online

 Zitaat can get historical information on deliveries

**1. Diesel Generators Monitoring from Africa** 2. Pharmaceuticals transportation from Sri Lanka **3. Consumer Electronics Monitoring from Russia** 4. RAG Report for Oil and Gas from Iraq 5. Mobile public bus app from Lebanon 6. Cement delivery and fleet inspection from Uganda 7. Petrol station monitoring from Ukraine 8. Monitoring of the diesel locomotives from Ireland 9. Delivery Monitoring with WiaTag from Kuwait