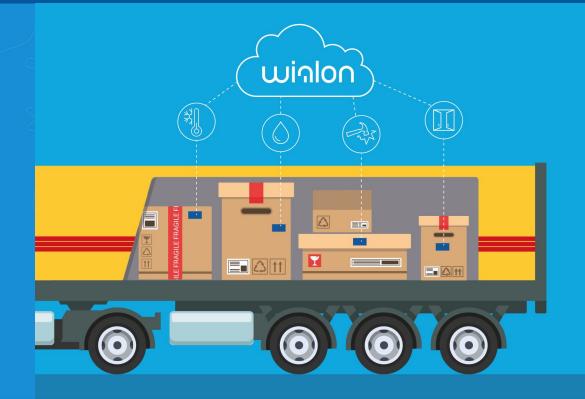

### 2. Pharmaceuticals transportation from Sri Lanka

#### **Challenges:**

- Temperature requirements control and safety control during transportation
- Independent temperature control in each package
- Monitoring in real time

#### **Implementation:**

- Wireless temperature and humidity sensors (16 per device)
- Separate interface for a dispatcher and a consignor to track cargo throughout the way
- Door opening detection hardware with vibration alarm option

#### **Result:**

 30 reefers
 increased the integrity and efficiency of critical supplies deliveries
 raised customer service standards