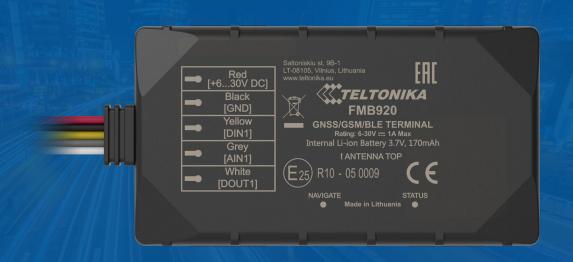

#### **TELTONIKA FMB920**

/Reasonable price /FMB platform **/Easy** installation /Internal battery /BLE support