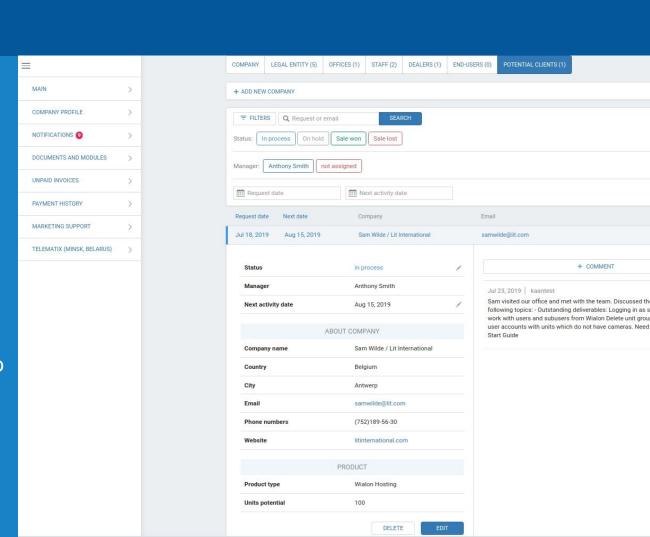

#### Here you can:

- Lead your own potential clients and requests forwarded by Gurtam
- Log all actions on your client
- Register all your dealers and end-users
- Assign potential clients to your managers and associate managers with users

+ COMMENT