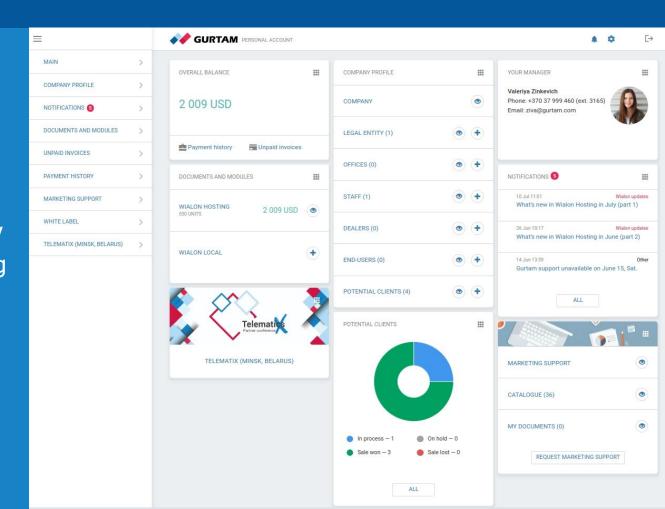

#### Selfservice

#### **Available operations:**

- Request an invoice
- See the balance
- See payment history
- Download marketing materials
- Request a personal design

#### Here you can:

- Lead your own potential clients and requests forwarded by Gurtam
- Log all actions on your client
- Register all your dealers and end-users
- Assign potential clients to your managers and associate managers with users