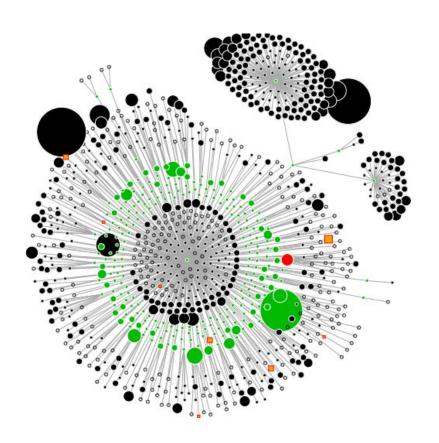

#### **Restrictions that focus on results**

- TOP account
- Dealer account
- End user account

Size shows a number of units