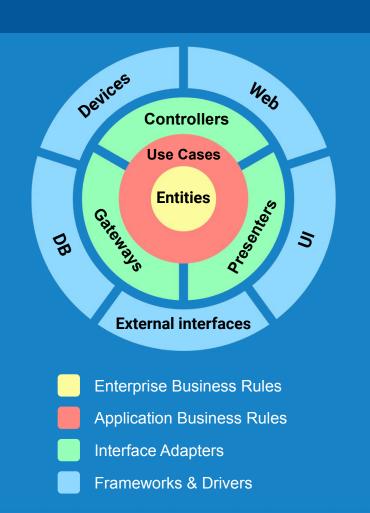

#### **Clean Architecture principles:**

- framework independence
- independence of business logic from the interface
- independence of modules from each other