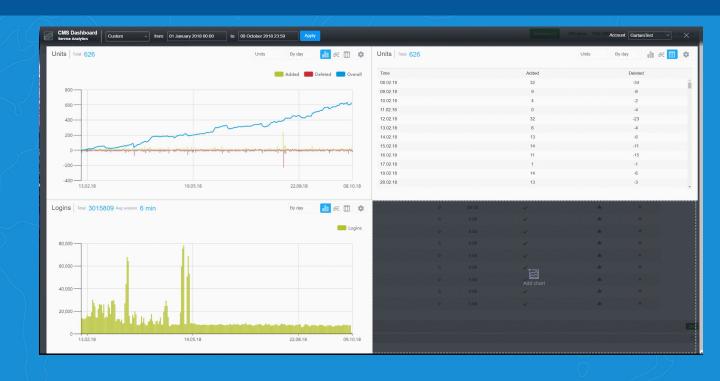

### **CMS Dashboard**

- Charts and tables of
  - a. units, users,
  - **b.** hardware
  - c. sensors routes,etc
- Any Period
- Apply to any Account