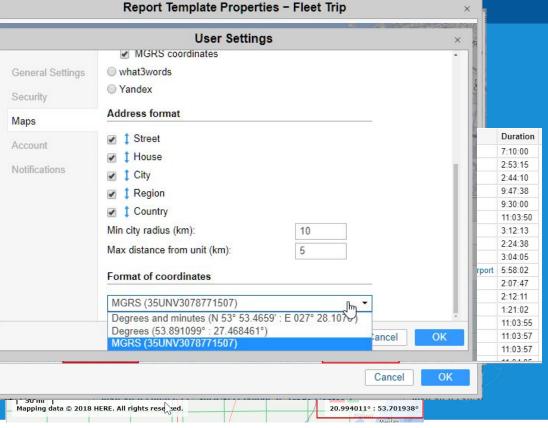

#### **MGRS**

#### **Military Grid Reference System**

#### Available for:

- Map display
- Addresses

21.30944,-157.91681 (19) 40FJ1234567890 (14)