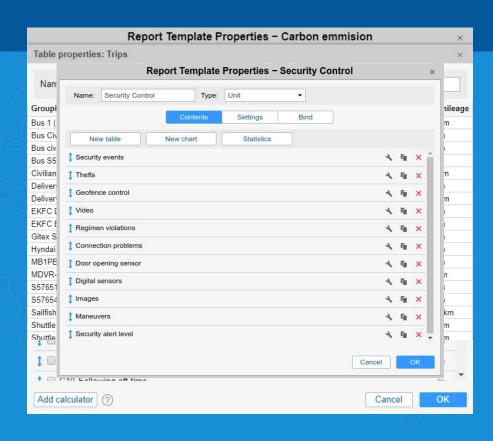

# Report Type: Digital Sensor

- Activation and Deactivation of sensors and its duration can be measured
- Simpler to setup
- Useful for combining sensors