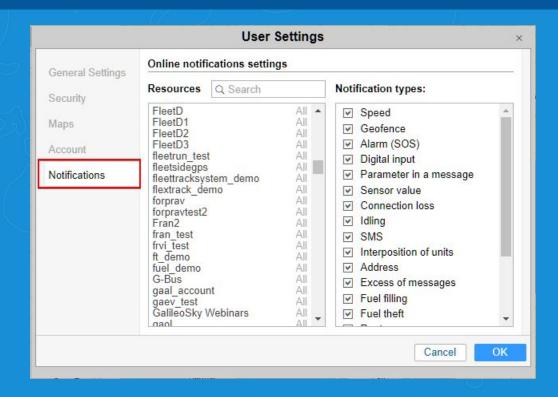

# Notifications and geofences

- Notification filtration for top account and dealers
- Geofence description in notification
- Distance to geofence