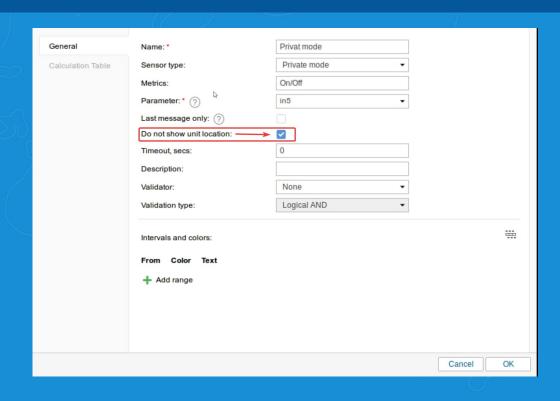

# What's New In Wialon 2018



### **CMS Dashboard**

- Charts and tables of
  - a. units, users,
  - **b.** hardware
  - c. sensors routes,etc
- Any Period
- Apply to any Account





# **Private trips**

 Hide location of unit on the map during private trips





#### **MGRS**

#### **Military Grid Reference System**

#### Available for:

- Map display
- Addresses

21.30944,-157.91681 (19) 40FJ1234567890 (14)







# Notifications and geofences

- Notification filtration for top account and dealers
- Geofence description in notification
- Distance to geofence





# Report Type: Digital Sensor

- Activation and Deactivation of sensors and its duration can be measured
- Simpler to setup
- Useful for combining sensors





# Logistics

- Change Units on planned route
- Split one route and re-assign to another vehicle
- Generate Route
  Template for regular





#### **Mobile Wialon**

- Google maps are available for those who use them in web based version
- Improved worklist of units synchronized from the monitoring panel of the web interface
-