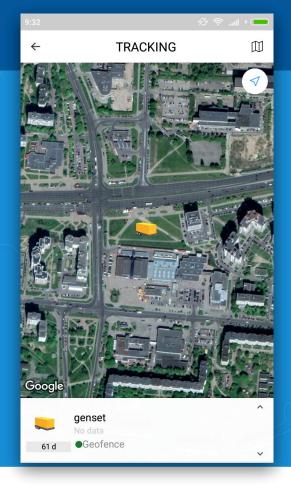

#### **Mobile Wialon**

- Google maps are available for those who use them in web based version
- Improved worklist of units synchronized from the monitoring panel of the web interface
- Long tap on a unit to navigate to it using third party apps