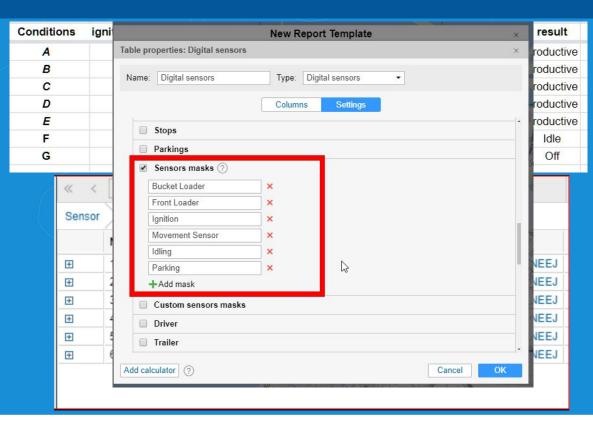

# Report Type: Digital Sensor

- Activation and Deactivation of sensors and its duration can be measured
- Simpler to setup
- Useful for combining sensors

## **Custom Columns (Calculator)**

#### **Custom Columns (Calculator)**

- Now Available with all Table types
- Use Math operators "+", "-", "/", "\*"
- Use constants defined in Unit Properties in formula:

rcoef — consumption by ratesdehr — standard hourly ratemcoef — mileage coefficient