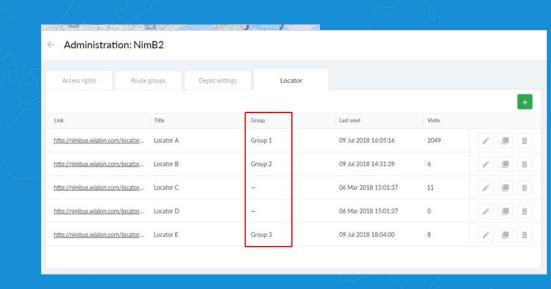

#### **Nimbus**

- Locator link with groups of routes
- Search for depots
- Detailed visualization of the fulfilled ride on the map