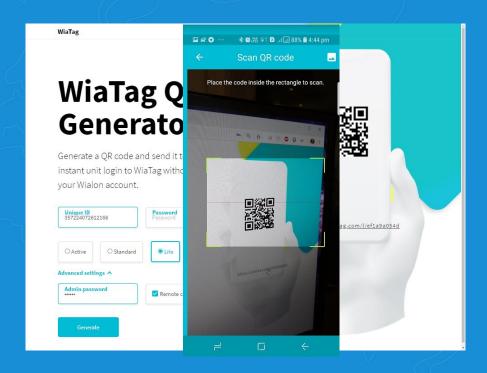

#### Wiatag

- Create Unit on Wialon
- Generate QR code from (Wiatag.com)
- User Logs in with QR Code
- 4 Standard Configurations
- Prevent Unauthorised Access