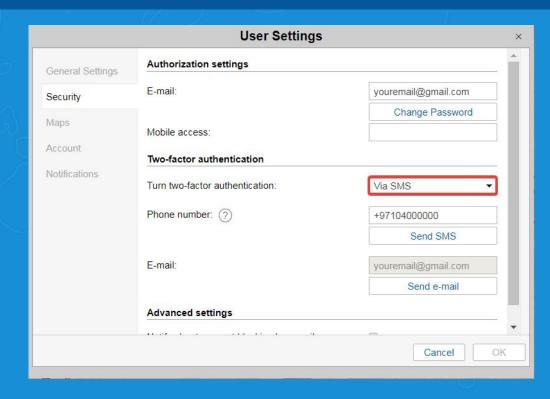

#### Two factor authentication

- SMS or email code for additional security
- Prevents unauthorized access
- Password change on the first login of any user