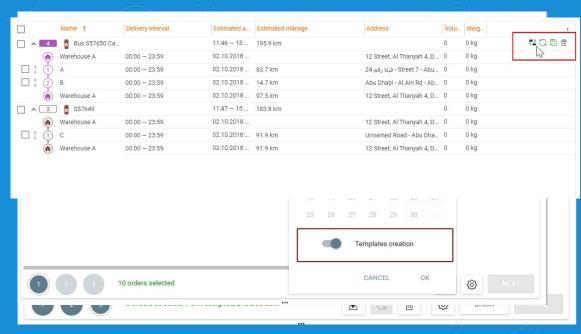

# Logistics

- Change Units on planned route
- Split one route and re-assign to another vehicle
- Generate Route
  Template for regular